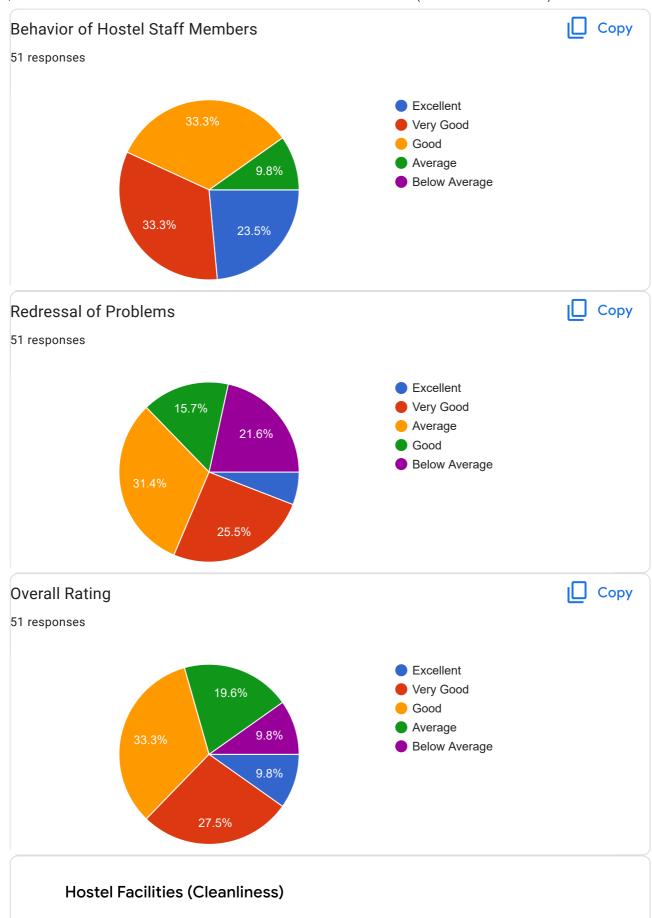

| 8.  | Accessibility to the Principal *   |
|-----|------------------------------------|
|     | Mark only one oval.                |
|     | Excellent                          |
|     | Very Good                          |
|     | Average                            |
|     | Good                               |
|     | Below Average                      |
|     |                                    |
| 9.  | Behavior of Hostel Staff Members * |
|     | Mark only one oval.                |
|     | Excellent                          |
|     | Very Good                          |
|     | Good                               |
|     | Average                            |
|     | Below Average                      |
|     |                                    |
| 10. | Redressal of Problems *            |
|     |                                    |
|     | Mark only one oval.                |
|     | Excellent                          |
|     | Very Good                          |
|     | Average                            |
|     | Good                               |
|     | Below Average                      |
|     |                                    |

| 11. | Overall Rating *                |
|-----|---------------------------------|
|     | Mark only one oval.             |
|     | Excellent                       |
|     | Very Good                       |
|     | Good                            |
|     | Average                         |
|     | Below Average                   |
|     |                                 |
|     |                                 |
|     | Hostel Facilities (Cleanliness) |
|     |                                 |
| 12. | Room *                          |
| 12. |                                 |
|     | Mark only one oval.             |
|     | Excellent                       |
|     | Very Good                       |
|     | Good                            |
|     | Average                         |
|     | Below Average                   |
|     |                                 |
|     |                                 |
| 13. | Mess *                          |
|     | Mark only one oval.             |
|     | Excellent                       |
|     | Very Good                       |
|     | Good                            |
|     | Average                         |
|     | Below Average                   |