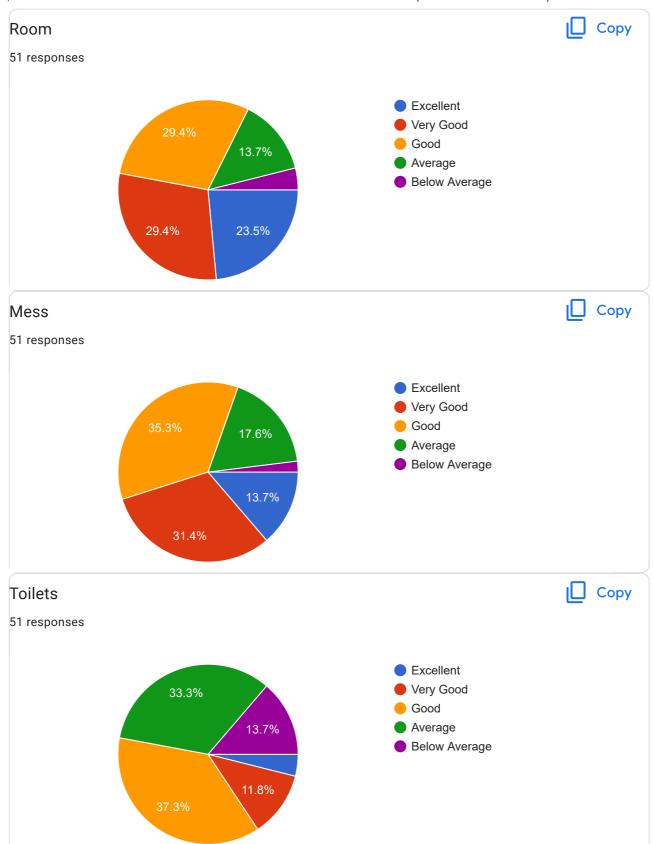

| 11. | Overall Rating *                |
|-----|---------------------------------|
|     | Mark only one oval.             |
|     | Excellent                       |
|     | Very Good                       |
|     | Good                            |
|     | Average                         |
|     | Below Average                   |
|     |                                 |
|     |                                 |
|     | Hostel Facilities (Cleanliness) |
|     |                                 |
| 12. | Room *                          |
| 12. |                                 |
|     | Mark only one oval.             |
|     | Excellent                       |
|     | Very Good                       |
|     | Good                            |
|     | Average                         |
|     | Below Average                   |
|     |                                 |
|     |                                 |
| 13. | Mess *                          |
|     | Mark only one oval.             |
|     | Excellent                       |
|     | Very Good                       |
|     | Good                            |
|     | Average                         |
|     | Below Average                   |

| 14. | Toilets *                            |
|-----|--------------------------------------|
|     | Mark only one oval.                  |
|     | Excellent                            |
|     | Very Good                            |
|     | Good                                 |
|     | Average                              |
|     | Below Average                        |
| 15. | Common Room *                        |
|     |                                      |
|     | Mark only one oval.                  |
|     | Excellent                            |
|     | Very Good                            |
|     | Good                                 |
|     | Average                              |
|     | Below Average                        |
|     |                                      |
| 16. | Hostel Surroundings (eg Lawn etc.) * |
|     | Mark only one oval.                  |
|     | Excellent                            |
|     | Very Good                            |
|     | Good                                 |
|     | Average                              |
|     | Below Average                        |
|     |                                      |
|     |                                      |