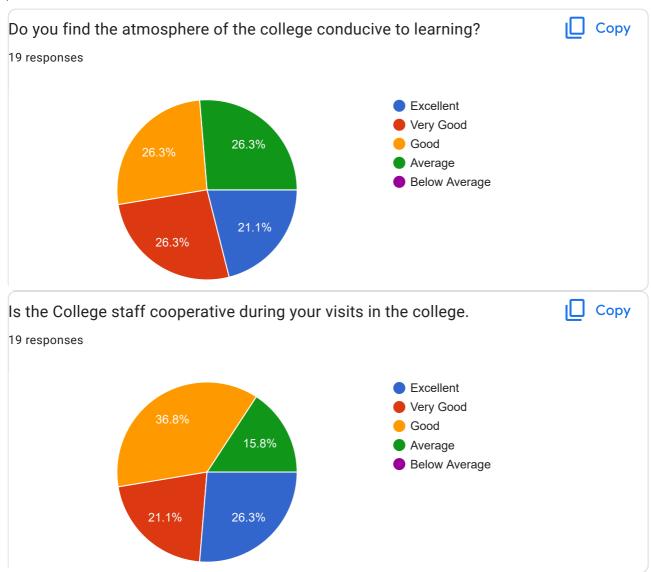

| 20. | Communication skills acquired by your ward. *                         |
|-----|-----------------------------------------------------------------------|
|     | Mark only one oval.                                                   |
|     | Excellent                                                             |
|     | Very Good                                                             |
|     | Good                                                                  |
|     | Average                                                               |
|     | Below Average                                                         |
| 21. | Do you find the atmosphere of the college conducive to learning? *    |
|     | Mark only one oval.                                                   |
|     | Excellent                                                             |
|     | Very Good                                                             |
|     | Good                                                                  |
|     | Average                                                               |
|     | Below Average                                                         |
| 22. | Is the College staff cooperative during your visits in the college. * |
| 22. |                                                                       |
|     | Mark only one oval.                                                   |
|     | Excellent                                                             |
|     | Very Good                                                             |
|     | Good                                                                  |
|     | Average                                                               |
|     | Below Average                                                         |
| 23. | Please give your valuable suggestions for improvement. *              |
|     |                                                                       |
|     |                                                                       |