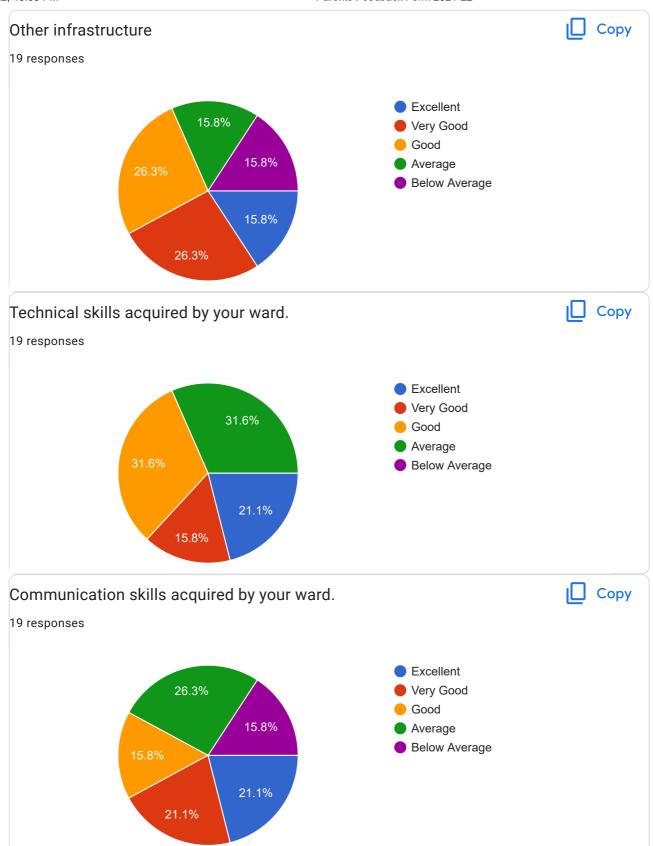

| 17. | Placement Activities *                    |
|-----|-------------------------------------------|
|     | Mark only one oval.                       |
|     | Excellent                                 |
|     | Very Good                                 |
|     | Good                                      |
|     | Average                                   |
|     | Below Average                             |
|     |                                           |
| 18. | Other infrastructure *                    |
|     | Mark only one oval.                       |
|     | Excellent                                 |
|     | Very Good                                 |
|     | Good                                      |
|     | Average                                   |
|     | Below Average                             |
|     |                                           |
| 19. | Technical skills acquired by your ward. * |
|     | Mark only one oval.                       |
|     | Excellent                                 |
|     | Very Good                                 |
|     | Good                                      |
|     | Average                                   |
|     | Below Average                             |
|     |                                           |

| 20. | Communication skills acquired by your ward. *                         |
|-----|-----------------------------------------------------------------------|
|     | Mark only one oval.                                                   |
|     | Excellent                                                             |
|     | Very Good                                                             |
|     | Good                                                                  |
|     | Average                                                               |
|     | Below Average                                                         |
| 21. | Do you find the atmosphere of the college conducive to learning? *    |
|     | Mark only one oval.                                                   |
|     | Excellent                                                             |
|     | Very Good                                                             |
|     | Good                                                                  |
|     | Average                                                               |
|     | Below Average                                                         |
| 22. | Is the College staff cooperative during your visits in the college. * |
| 22. |                                                                       |
|     | Mark only one oval.                                                   |
|     | Excellent                                                             |
|     | Very Good                                                             |
|     | Good                                                                  |
|     | Average                                                               |
|     | Below Average                                                         |
| 23. | Please give your valuable suggestions for improvement. *              |
|     |                                                                       |
|     |                                                                       |