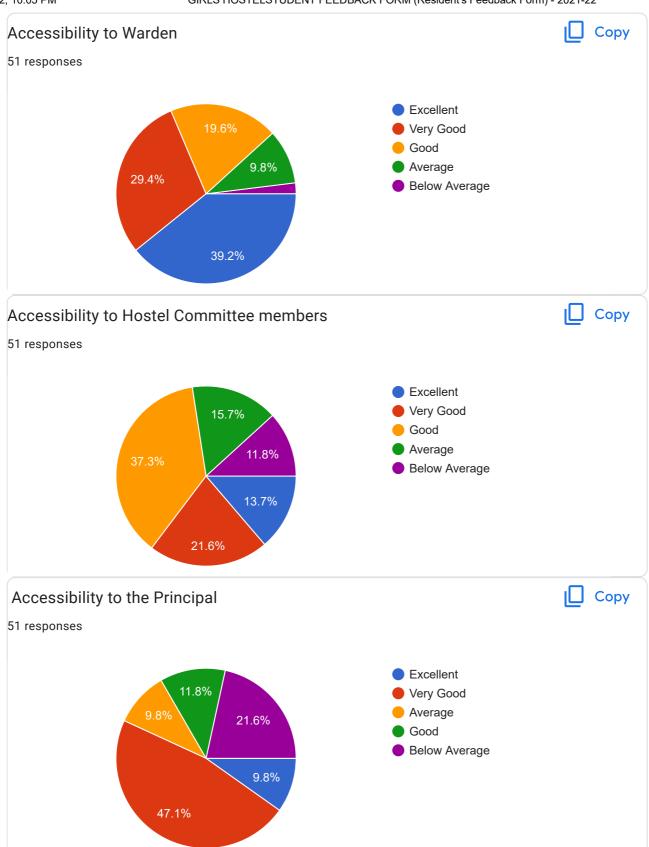

| 5. | Resident's stay period to *                              |
|----|----------------------------------------------------------|
|    | Example: January 7, 2019                                 |
| FI | LL THE FOLLOWING QUESTIONNAIRE TO SHARE YOUR EXPERIENCES |
| Wa | arden and Other Staff Member                             |
| 6. | Accessibility to Warden *                                |
|    | Mark only one oval.                                      |
|    | Excellent                                                |
|    | Very Good                                                |
|    | Good                                                     |
|    | Average                                                  |
|    | Below Average                                            |
| 7. | Accessibility to Hostel Committee members *              |
|    | Mark only one oval.                                      |
|    | Excellent                                                |
|    | Very Good                                                |
|    | Good                                                     |
|    | Average                                                  |
|    | Below Average                                            |
|    |                                                          |

| 8.  | Accessibility to the Principal *   |
|-----|------------------------------------|
|     | Mark only one oval.                |
|     | Excellent                          |
|     | Very Good                          |
|     | Average                            |
|     | Good                               |
|     | Below Average                      |
|     |                                    |
| 9.  | Behavior of Hostel Staff Members * |
|     | Mark only one oval.                |
|     | Excellent                          |
|     | Very Good                          |
|     | Good                               |
|     | Average                            |
|     | Below Average                      |
|     |                                    |
| 10. | Redressal of Problems *            |
|     |                                    |
|     | Mark only one oval.                |
|     | Excellent                          |
|     | Very Good                          |
|     | Average                            |
|     | Good                               |
|     | Below Average                      |
|     |                                    |