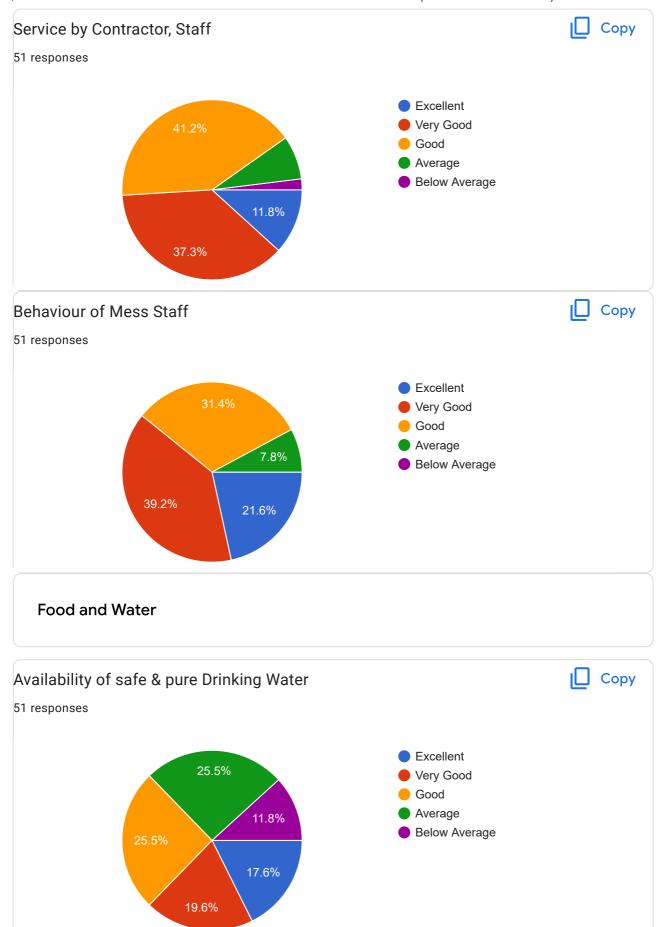

Mess Facilities

| 1/. | Timings of Mess *              |
|-----|--------------------------------|
|     | Mark only one oval.            |
|     | Excellent                      |
|     | Very Good                      |
|     | Good                           |
|     | Average                        |
|     | Below Average                  |
| 18. | Service by Contractor, Staff * |
|     | Mark only one oval.            |
|     | Excellent                      |
|     | Very Good                      |
|     | Good                           |
|     | Average                        |
|     | Below Average                  |
| 10  | Debaggage of Mass Chaff *      |
| 19. | Behaviour of Mess Staff *      |
|     | Mark only one oval.            |
|     | Excellent                      |
|     | Very Good                      |
|     | Good                           |
|     | Average                        |
|     | Below Average                  |
|     |                                |
|     |                                |

Food and Water

| 20. | Availability of safe & pure Drinking Water *   |  |  |
|-----|------------------------------------------------|--|--|
|     | Mark only one oval.                            |  |  |
|     | Excellent Very Good Good Average Below Average |  |  |
| 21. | Quality of Food *                              |  |  |
|     | Mark only one oval.                            |  |  |
|     | Excellent                                      |  |  |
|     | Very Good                                      |  |  |
|     | Good                                           |  |  |
|     | Average                                        |  |  |
|     | Below Average                                  |  |  |
| 22. | Quantity Served *                              |  |  |
|     | Mark only one oval.                            |  |  |
|     | Excellent                                      |  |  |
|     | Very Good                                      |  |  |
|     | Good                                           |  |  |
|     | Average                                        |  |  |
|     | Below Average                                  |  |  |
|     |                                                |  |  |