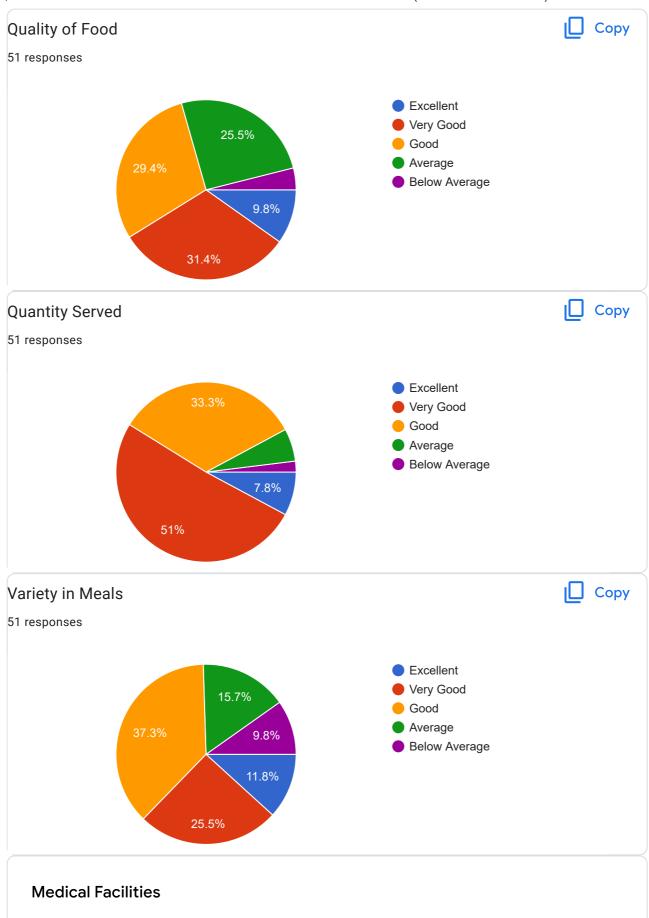

Food and Water

| 20. | Availability of safe & pure Drinking Water *   |  |  |
|-----|------------------------------------------------|--|--|
|     | Mark only one oval.                            |  |  |
|     | Excellent Very Good Good Average Below Average |  |  |
| 21. | Quality of Food *                              |  |  |
|     | Mark only one oval.                            |  |  |
|     | Excellent                                      |  |  |
|     | Very Good                                      |  |  |
|     | Good                                           |  |  |
|     | Average                                        |  |  |
|     | Below Average                                  |  |  |
| 22. | Quantity Served *                              |  |  |
|     | Mark only one oval.                            |  |  |
|     | Excellent                                      |  |  |
|     | Very Good                                      |  |  |
|     | Good                                           |  |  |
|     | Average                                        |  |  |
|     | Below Average                                  |  |  |
|     |                                                |  |  |

| 23.  | variety in Meais *                            |
|------|-----------------------------------------------|
|      | Mark only one oval.                           |
|      | Excellent                                     |
|      | Very Good                                     |
|      | Good                                          |
|      | Average                                       |
|      | Below Average                                 |
|      |                                               |
|      |                                               |
| Medi | ical Facilities                               |
|      |                                               |
| 24.  | Availability of medicines and First Aid Box * |
|      | Mark only one oval.                           |
|      | Excellent                                     |
|      | Very Good                                     |
|      | Good                                          |
|      | Average                                       |
|      | Below Average                                 |
|      |                                               |
|      |                                               |
| 25.  | Action taken during medical emergencies *     |
|      | Mark only one oval.                           |
|      | Excellent                                     |
|      | Very Good                                     |
|      | Good                                          |
|      | Average                                       |
|      | Below Average                                 |