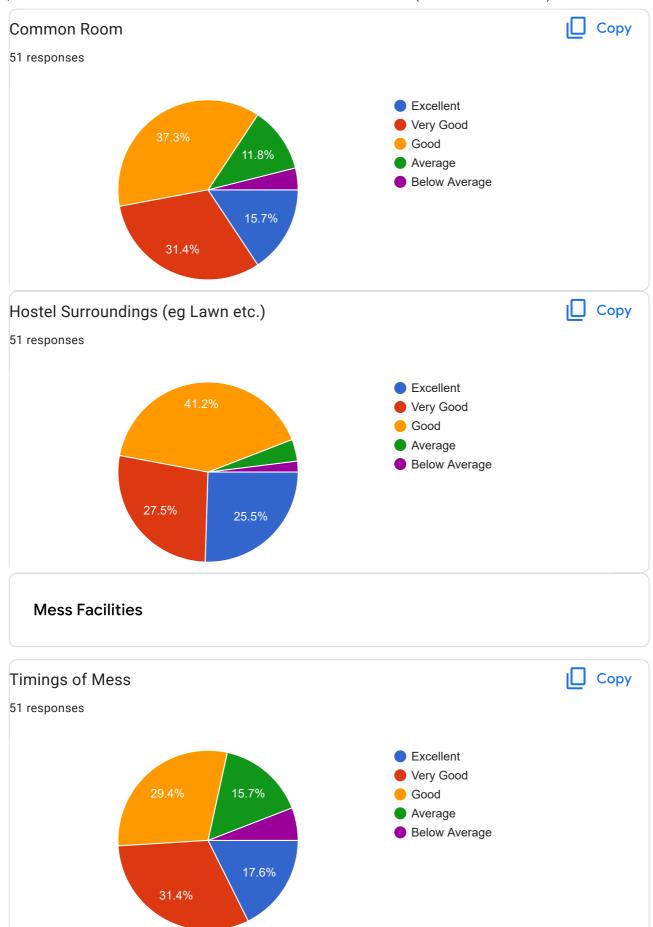

| 14. | Toilets *                            |
|-----|--------------------------------------|
|     | Mark only one oval.                  |
|     | Excellent                            |
|     | Very Good                            |
|     | Good                                 |
|     | Average                              |
|     | Below Average                        |
| 15. | Common Room *                        |
|     |                                      |
|     | Mark only one oval.                  |
|     | Excellent                            |
|     | Very Good                            |
|     | Good                                 |
|     | Average                              |
|     | Below Average                        |
|     |                                      |
| 16. | Hostel Surroundings (eg Lawn etc.) * |
|     | Mark only one oval.                  |
|     | Excellent                            |
|     | Very Good                            |
|     | Good                                 |
|     | Average                              |
|     | Below Average                        |
|     |                                      |
|     |                                      |

Mess Facilities

| 1/. | Timings of Mess *              |
|-----|--------------------------------|
|     | Mark only one oval.            |
|     | Excellent                      |
|     | Very Good                      |
|     | Good                           |
|     | Average                        |
|     | Below Average                  |
| 18. | Service by Contractor, Staff * |
|     | Mark only one oval.            |
|     | Excellent                      |
|     | Very Good                      |
|     | Good                           |
|     | Average                        |
|     | Below Average                  |
| 10  | Debaggage of Mass Chaff *      |
| 19. | Behaviour of Mess Staff *      |
|     | Mark only one oval.            |
|     | Excellent                      |
|     | Very Good                      |
|     | Good                           |
|     | Average                        |
|     | Below Average                  |
|     |                                |
|     |                                |