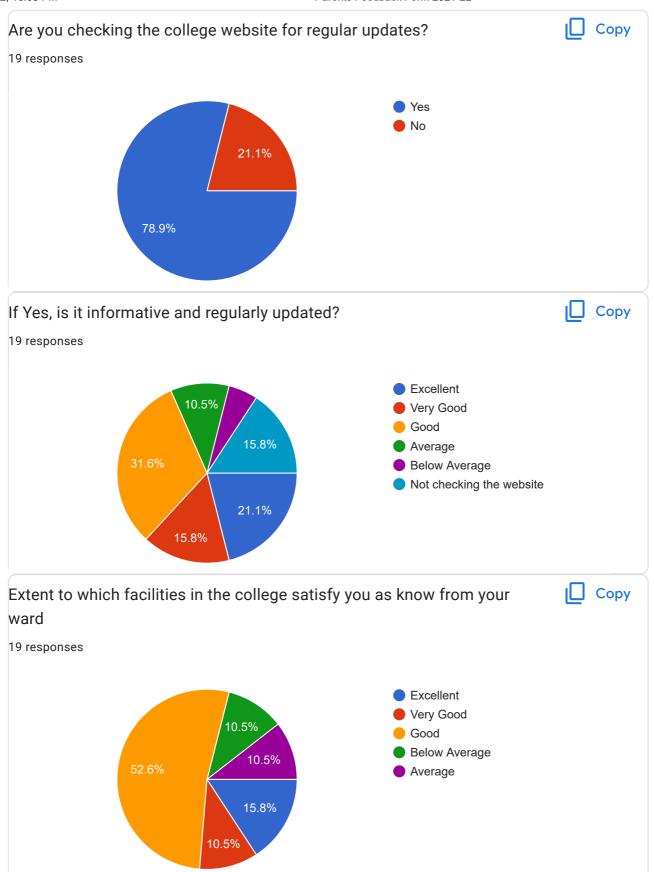

| 4. | Semester in which Student is studying *                                                                            |
|----|--------------------------------------------------------------------------------------------------------------------|
|    | Mark only one oval.                                                                                                |
|    |                                                                                                                    |
|    |                                                                                                                    |
|    |                                                                                                                    |
|    | ◯ IV                                                                                                               |
|    | $\bigcirc$ V                                                                                                       |
|    | ◯ VI                                                                                                               |
|    |                                                                                                                    |
| 5. | Does the college charge fees according to the information displayed on the website or published in the prospectus? |
|    | Mark only one oval.                                                                                                |
|    | Yes                                                                                                                |
|    | ○ No                                                                                                               |
|    |                                                                                                                    |
|    |                                                                                                                    |
| 6. | Are you checking the college website for regular updates? *                                                        |
|    | Mark only one oval.                                                                                                |
|    | Yes                                                                                                                |
|    | No                                                                                                                 |
|    |                                                                                                                    |
|    |                                                                                                                    |
| 7. | If Yes, is it informative and regularly updated? *                                                                 |
|    | Mark only one oval.                                                                                                |
|    | Excellent                                                                                                          |
|    | Very Good                                                                                                          |
|    | Good                                                                                                               |
|    | Average                                                                                                            |
|    | Below Average                                                                                                      |
|    | Not checking the website                                                                                           |

| 8.  | Extent to which facilities in the college satisfy you as know from your ward * |
|-----|--------------------------------------------------------------------------------|
|     | Mark only one oval.                                                            |
|     | Excellent                                                                      |
|     | Very Good                                                                      |
|     | Good                                                                           |
|     | Below Average                                                                  |
|     | Average                                                                        |
|     |                                                                                |
| 9.  | Extracurricular activities *                                                   |
| 9.  |                                                                                |
|     | Mark only one oval.                                                            |
|     | Excellent                                                                      |
|     | Very Good                                                                      |
|     | Good                                                                           |
|     | Average                                                                        |
|     | Below Average                                                                  |
|     |                                                                                |
|     |                                                                                |
| 10. | Medical Facilities *                                                           |
|     | Mark only one oval.                                                            |
|     | Excellent                                                                      |
|     | Very Good                                                                      |
|     | Good                                                                           |
|     | Average                                                                        |
|     | Below Average                                                                  |
|     |                                                                                |