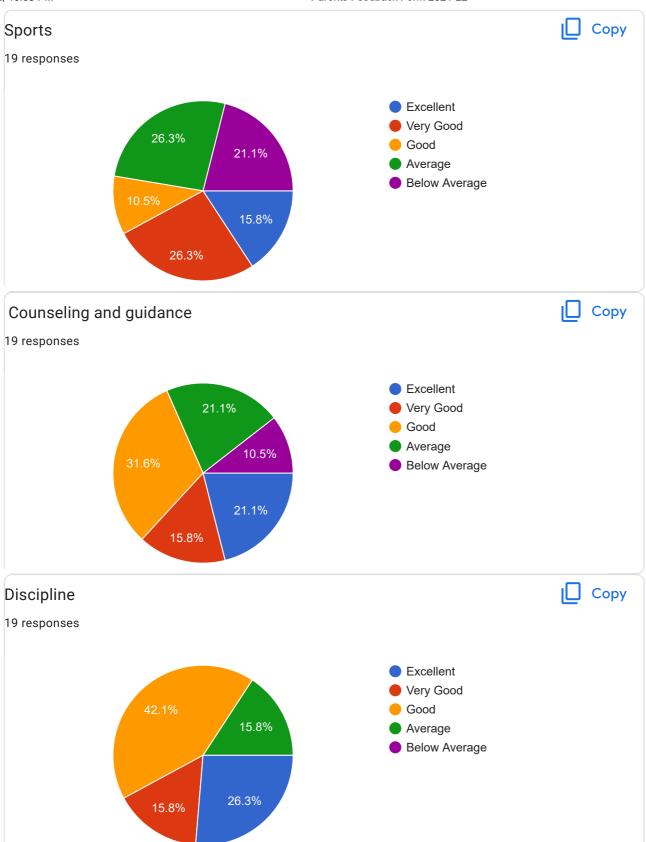

| 11. | Library *                                      |
|-----|------------------------------------------------|
|     | Mark only one oval.                            |
|     | Excellent Very Good Good Average Below Average |
| 12. | Sports *                                       |
|     | Mark only one oval.                            |
|     | Excellent Very Good Good Average Below Average |
| 13. | Counseling and guidance *                      |
|     | Mark only one oval.                            |
|     | Excellent                                      |
|     | Very Good                                      |
|     | Good                                           |
|     | Below Average                                  |
|     |                                                |

| 14. | Discipline *          |  |  |
|-----|-----------------------|--|--|
|     | Mark only one oval.   |  |  |
|     | Excellent             |  |  |
|     | Very Good             |  |  |
|     | Good                  |  |  |
|     | Average               |  |  |
|     | Below Average         |  |  |
|     |                       |  |  |
| 15. | Canteen *             |  |  |
|     | Mark only one oval.   |  |  |
|     | Excellent             |  |  |
|     | Very Good             |  |  |
|     | Good                  |  |  |
|     | Average               |  |  |
|     | Below Average         |  |  |
|     |                       |  |  |
| 16. | Internet Facilities * |  |  |
|     | Mark only one oval.   |  |  |
|     | Excellent             |  |  |
|     | Very Good             |  |  |
|     | Good                  |  |  |
|     | Average               |  |  |
|     | Below Average         |  |  |