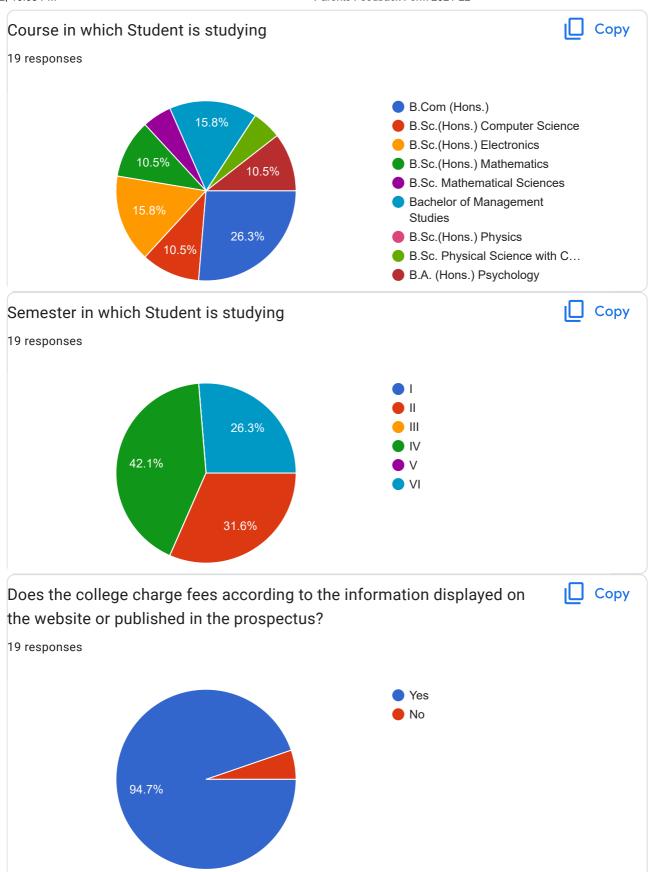

Your feedback is valuable to us.

| quired                                       |
|----------------------------------------------|
| quiiou                                       |
| Name of the Parent *                         |
|                                              |
| Name of the Student *                        |
|                                              |
|                                              |
| Course in which Student is studying *        |
| Mark only one oval.                          |
| B.Com (Hons.)                                |
| B.Sc.(Hons.) Computer Science                |
| B.Sc.(Hons.) Electronics                     |
| B.Sc.(Hons.) Mathematics                     |
| B.Sc. Mathematical Sciences                  |
| Bachelor of Management Studies               |
| B.Sc.(Hons.) Physics                         |
| B.Sc. Physical Science with Computer Science |
| B.A. (Hons.) Psychology                      |
|                                              |

| 4. | Semester in which Student is studying *                                                                            |
|----|--------------------------------------------------------------------------------------------------------------------|
|    | Mark only one oval.                                                                                                |
|    |                                                                                                                    |
|    |                                                                                                                    |
|    |                                                                                                                    |
|    | ◯ IV                                                                                                               |
|    | $\bigcirc$ V                                                                                                       |
|    | ◯ VI                                                                                                               |
|    |                                                                                                                    |
| 5. | Does the college charge fees according to the information displayed on the website or published in the prospectus? |
|    | Mark only one oval.                                                                                                |
|    | Yes                                                                                                                |
|    | ○ No                                                                                                               |
|    |                                                                                                                    |
|    |                                                                                                                    |
| 6. | Are you checking the college website for regular updates? *                                                        |
|    | Mark only one oval.                                                                                                |
|    | Yes                                                                                                                |
|    | No                                                                                                                 |
|    |                                                                                                                    |
|    |                                                                                                                    |
| 7. | If Yes, is it informative and regularly updated? *                                                                 |
|    | Mark only one oval.                                                                                                |
|    | Excellent                                                                                                          |
|    | Very Good                                                                                                          |
|    | Good                                                                                                               |
|    | Average                                                                                                            |
|    | Below Average                                                                                                      |
|    | Not checking the website                                                                                           |

| 8.  | Extent to which facilities in the college satisfy you as know from your ward * |
|-----|--------------------------------------------------------------------------------|
|     | Mark only one oval.                                                            |
|     | Excellent                                                                      |
|     | Very Good                                                                      |
|     | Good                                                                           |
|     | Below Average                                                                  |
|     | Average                                                                        |
|     |                                                                                |
| 9.  | Extracurricular activities *                                                   |
| 9.  |                                                                                |
|     | Mark only one oval.                                                            |
|     | Excellent                                                                      |
|     | Very Good                                                                      |
|     | Good                                                                           |
|     | Average                                                                        |
|     | Below Average                                                                  |
|     |                                                                                |
|     |                                                                                |
| 10. | Medical Facilities *                                                           |
|     | Mark only one oval.                                                            |
|     | Excellent                                                                      |
|     | Very Good                                                                      |
|     | Good                                                                           |
|     | Average                                                                        |
|     | Below Average                                                                  |
|     |                                                                                |