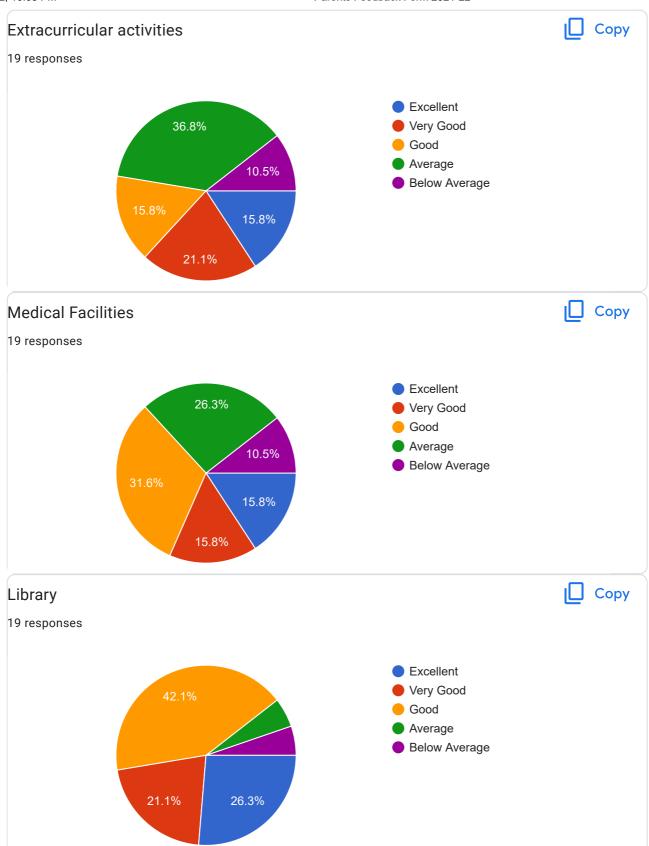

| 8.  | Extent to which facilities in the college satisfy you as know from your ward * |
|-----|--------------------------------------------------------------------------------|
|     | Mark only one oval.                                                            |
|     | Excellent                                                                      |
|     | Very Good                                                                      |
|     | Good                                                                           |
|     | Below Average                                                                  |
|     | Average                                                                        |
|     |                                                                                |
| 9.  | Extracurricular activities *                                                   |
| 9.  |                                                                                |
|     | Mark only one oval.                                                            |
|     | Excellent                                                                      |
|     | Very Good                                                                      |
|     | Good                                                                           |
|     | Average                                                                        |
|     | Below Average                                                                  |
|     |                                                                                |
|     |                                                                                |
| 10. | Medical Facilities *                                                           |
|     | Mark only one oval.                                                            |
|     | Excellent                                                                      |
|     | Very Good                                                                      |
|     | Good                                                                           |
|     | Average                                                                        |
|     | Below Average                                                                  |
|     |                                                                                |

| 11. | Library *                                      |
|-----|------------------------------------------------|
|     | Mark only one oval.                            |
|     | Excellent Very Good Good Average Below Average |
| 12. | Sports *                                       |
|     | Mark only one oval.                            |
|     | Excellent Very Good Good Average Below Average |
| 13. | Counseling and guidance *                      |
|     | Mark only one oval.                            |
|     | Excellent                                      |
|     | Very Good                                      |
|     | Good                                           |
|     | Below Average                                  |
|     |                                                |