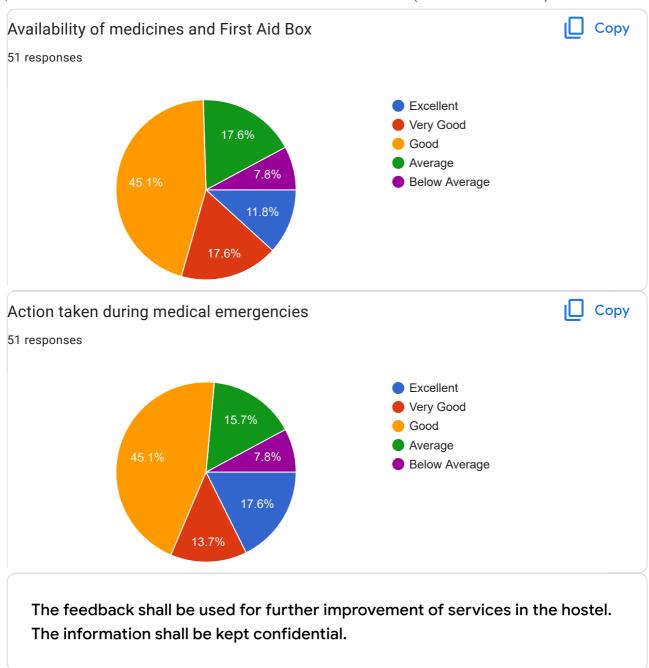

| 23.  | variety in Meais *                            |
|------|-----------------------------------------------|
|      | Mark only one oval.                           |
|      | Excellent                                     |
|      | Very Good                                     |
|      | Good                                          |
|      | Average                                       |
|      | Below Average                                 |
|      |                                               |
|      |                                               |
| Medi | ical Facilities                               |
|      |                                               |
| 24.  | Availability of medicines and First Aid Box * |
|      | Mark only one oval.                           |
|      | Excellent                                     |
|      | Very Good                                     |
|      | Good                                          |
|      | Average                                       |
|      | Below Average                                 |
|      |                                               |
|      |                                               |
| 25.  | Action taken during medical emergencies *     |
|      | Mark only one oval.                           |
|      | Excellent                                     |
|      | Very Good                                     |
|      | Good                                          |
|      | Average                                       |
|      | Below Average                                 |