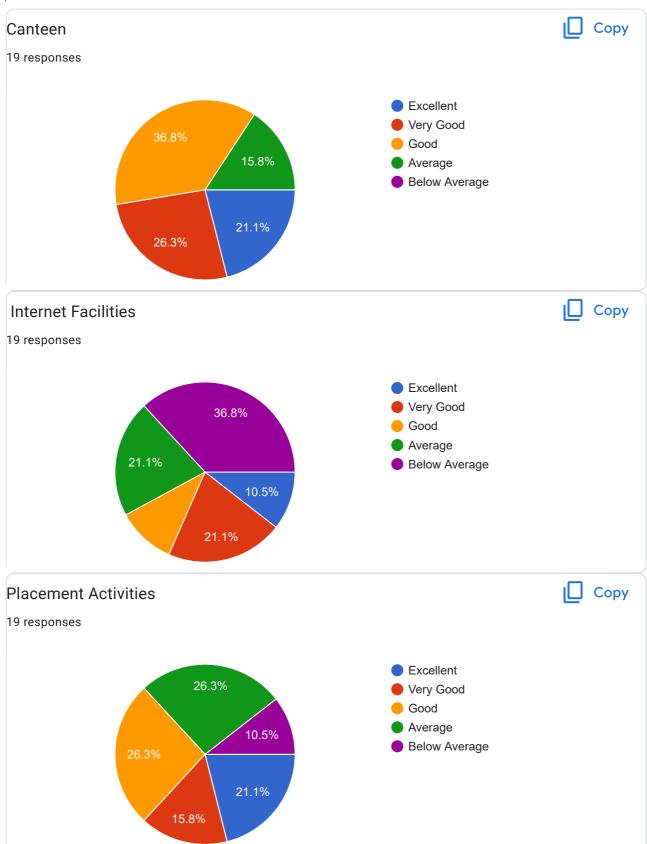

| 14. | Discipline *          |  |  |
|-----|-----------------------|--|--|
|     | Mark only one oval.   |  |  |
|     | Excellent             |  |  |
|     | Very Good             |  |  |
|     | Good                  |  |  |
|     | Average               |  |  |
|     | Below Average         |  |  |
|     |                       |  |  |
| 15. | Canteen *             |  |  |
|     | Mark only one oval.   |  |  |
|     | Excellent             |  |  |
|     | Very Good             |  |  |
|     | Good                  |  |  |
|     | Average               |  |  |
|     | Below Average         |  |  |
|     |                       |  |  |
| 16. | Internet Facilities * |  |  |
|     | Mark only one oval.   |  |  |
|     | Excellent             |  |  |
|     | Very Good             |  |  |
|     | Good                  |  |  |
|     | Average               |  |  |
|     | Below Average         |  |  |

| 17. | Placement Activities *                    |
|-----|-------------------------------------------|
|     | Mark only one oval.                       |
|     | Excellent                                 |
|     | Very Good                                 |
|     | Good                                      |
|     | Average                                   |
|     | Below Average                             |
|     |                                           |
| 18. | Other infrastructure *                    |
|     | Mark only one oval.                       |
|     | Excellent                                 |
|     | Very Good                                 |
|     | Good                                      |
|     | Average                                   |
|     | Below Average                             |
|     |                                           |
| 19. | Technical skills acquired by your ward. * |
|     | Mark only one oval.                       |
|     | Excellent                                 |
|     | Very Good                                 |
|     | Good                                      |
|     | Average                                   |
|     | Below Average                             |
|     |                                           |